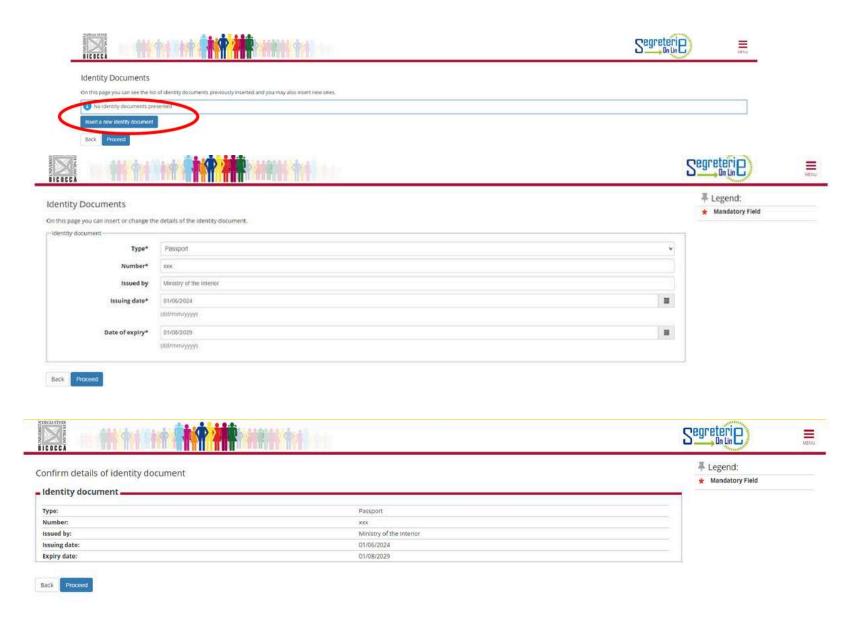

----------------------------------------------------------------------------------------------|--------------|
| Mobile phone                                                                                          |              |
| l agree to the handling of my Personal Data pursuant to art. 7 of Leg. decree no. 196 of 30 June 2003 | Y            |
| l agree to the transmission of my Personal Data in compliance with current legislation                | Y:           |
| I agree to the disclosure of my Personal details in accordance with current legislation               | Y            |

Edit Contact details Use the link to edit Contact details



Select "NO" to the option "doppia iscrizione" (it is related to enrollment to bachelor and master degree).



# Enter the details of your ID.



# Attach a file containing a scan of your ID (front and back).





In case of disability or SDL, upload the documents in this section.



### Select a photo to upload. It will be used on your badge and for identification purposes.

An ID photo (passport or driver's license) is required, in JPEG or bitmap format, with a minimum size of 300x400 pixels.







# Legend:

\* Mandatory Field



#### Registration:Personal photo

The photo will be required for identification. It is necessary to upload an ID photo (i.e. passport or driving license), in bitmat or jpeg format with a resolution of at least 300x400 pixels.

Do not use landscape pictures, pictures taken from afar or from behind, do not use partial photos in which you cannot see the whole face (i.e. scarves, dark glasses, etc.). Do n