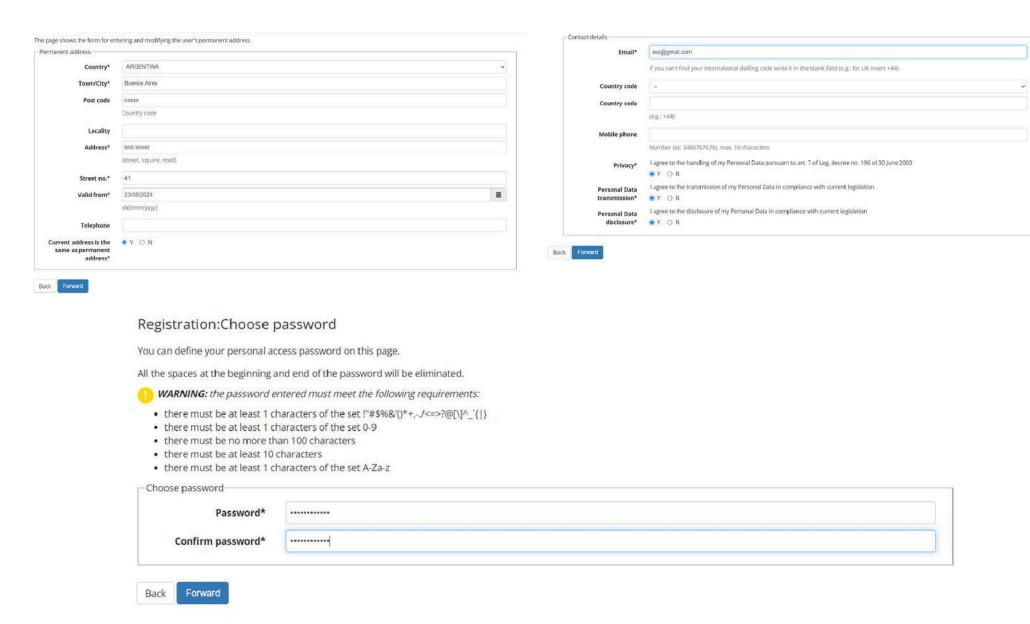

# Continue entering your personal data and choose a password that meets the required criteria.

### At the end of the form, check that the entered data is correct and then confirm.