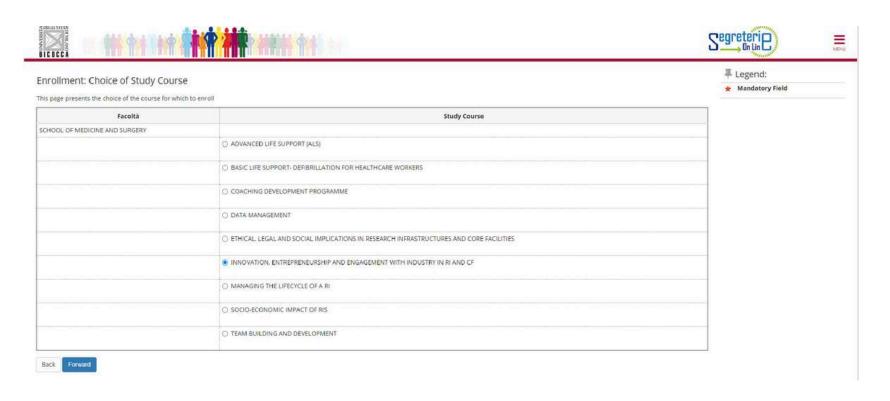

|

# Select the course you have been admitted to.



# At the end of the form, check that the entered data is correct and then confirm.



Back Forward









#### Personal Data

In this page you can see the information on your permanent address and your current home address. If you click the link "Edit" in the different sections, you can change your data,

### # Legend:

\* Mandatory Field

#### - Permanent address -

| Country                                          | ITALY       |
|--------------------------------------------------|-------------|
| Province                                         | Milano (MI) |
| Town/City                                        | Milano      |
| Post code                                        | 20100       |
| Locality Address Street no.                      |             |
| Address