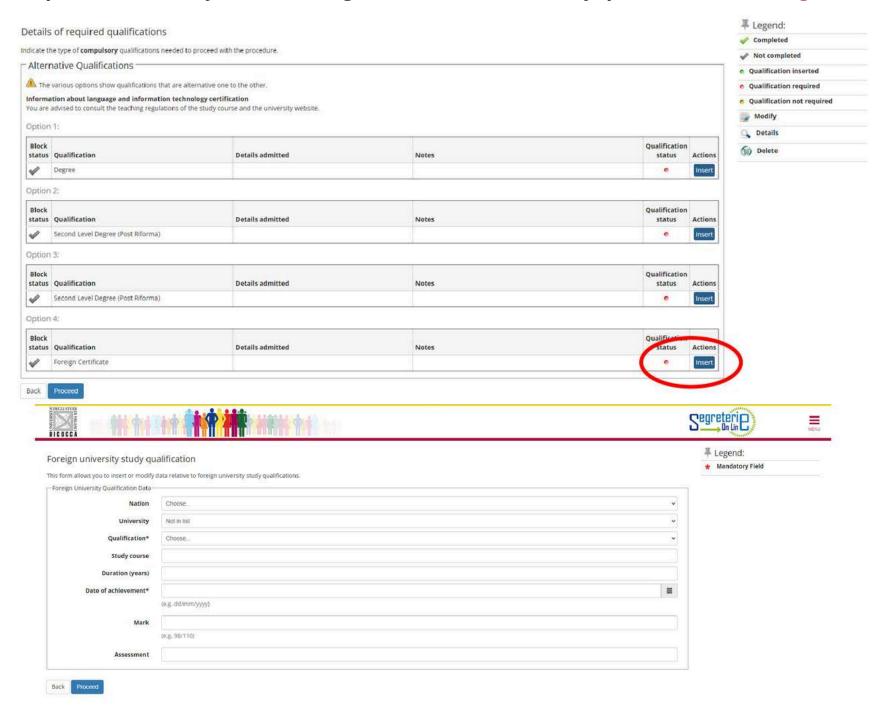

# Academic qualifications: if you have a degree not obtained in Italy, please select "Foreign certificate"

#### # Legend: Foreign university study qualification Mandatory Field This form allows you to insert or modify data relative to foreign university study qualifications. Foreign University Qualification Data ARGENTINA Nation University Not in list Qualification\* MASTER DEGREE Study course Duration (years) Date of achievement\* 01/06/2024 = (e.g. dd/mm/yyyy) Mark (r.g. 98/110) Assessment Back Proceed