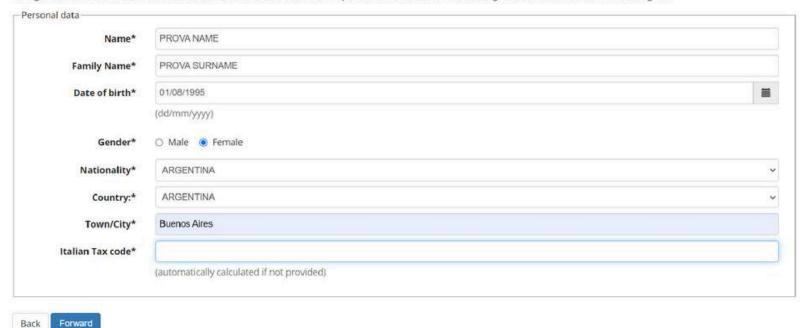

#### Registration: Personal data

The page shows the form for entering and modifying the user's personal data and place of birth.

Foreign students without Italian tax code do not need to insert the tax code. A provisional Tax code will instead be generated based on the information given.

# If you have an Italian tax code, it will be automatically calculated if not provided.