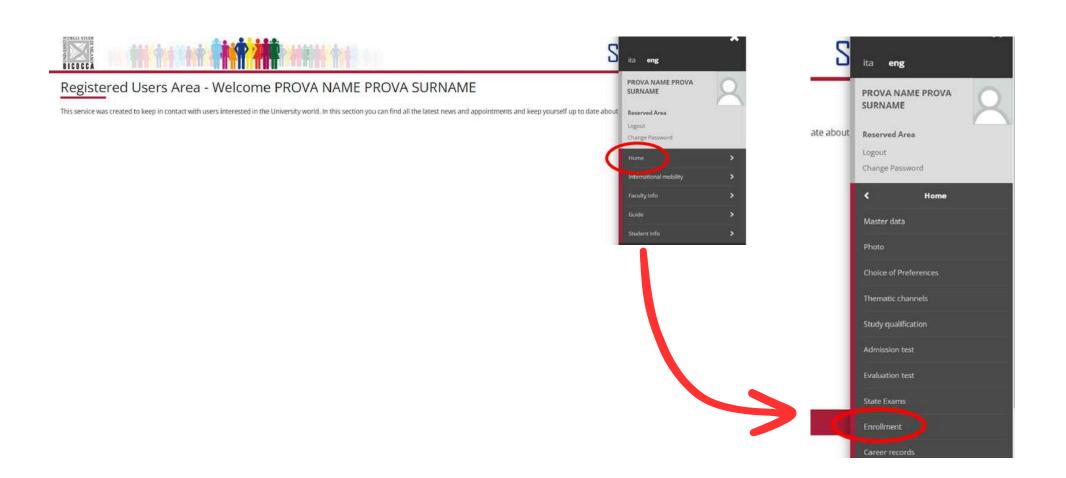

### **STEP 2: ENROLLMENT**

Once inside your personal area, you can proceed with the enrollment by following these steps.

This service was created to keep in contact with users interested in the University world. In this section you can find all the latest news and appointments and keep yourself up to date about developments in the University world.

#### **Enrollment**

Through the following pages, you will be able to enroll in the course you will be choosing