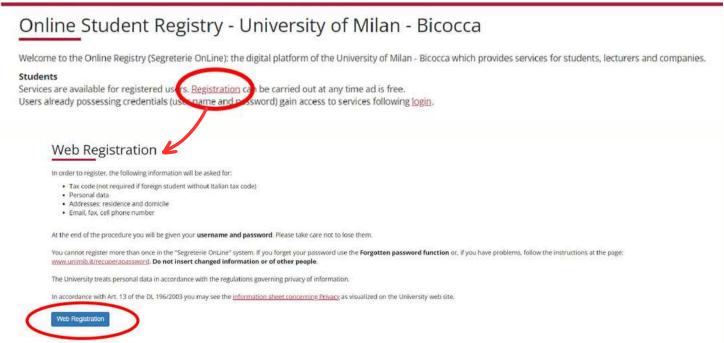

### **STEP 1: REGISTER YOUR DATA.**

### You can choose the language of the application in the top right menu.





# If you don't have an italian tax code, you can flag the relevant option.



# Then you can proceed with entering your data.

#### Registration: Personal data

The page shows the form for entering and modifying the user's personal data and place of birth.

Foreign students without Italian tax code do not need to insert the tax code. A provisional Tax code will instead be generated based on the information given.



# If you have an Italian tax code, it will be automatically calculated if not provided.

#### Registration: Personal data

The page shows the form for entering and modifying the user's personal data and place of birth.

Foreign students without Italian tax code do not need to insert the tax code. A provisional Tax code will instead be generated based on the information given.