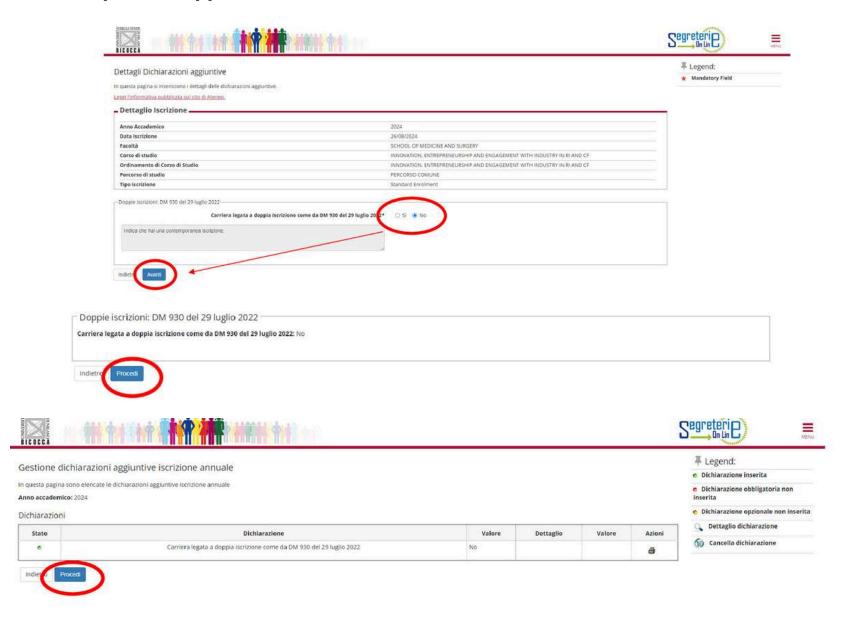

Edit Contact details Use the link to edit Contact details

Select "NO" to the option "doppia iscrizione" (it is related to enrollment to bachelor and master degree).