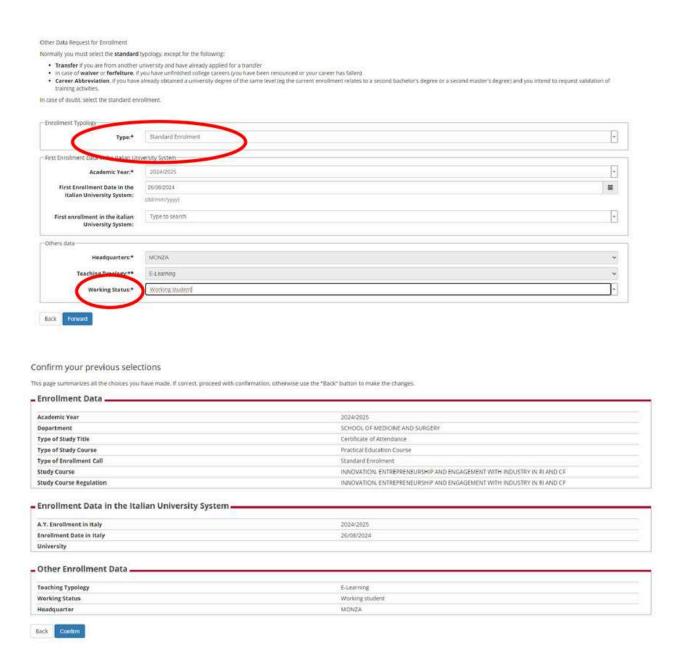

# Please select "Standard Enrollment" and the working status (just for statistical survey).