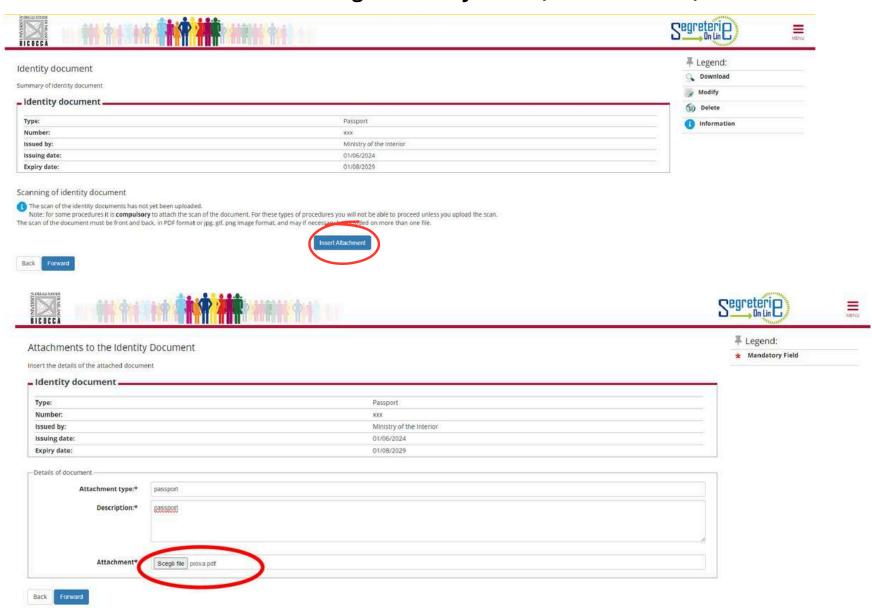

# Attach a file containing a scan of your ID (front and back).

In case of disability or SDL, upload the documents in this section.