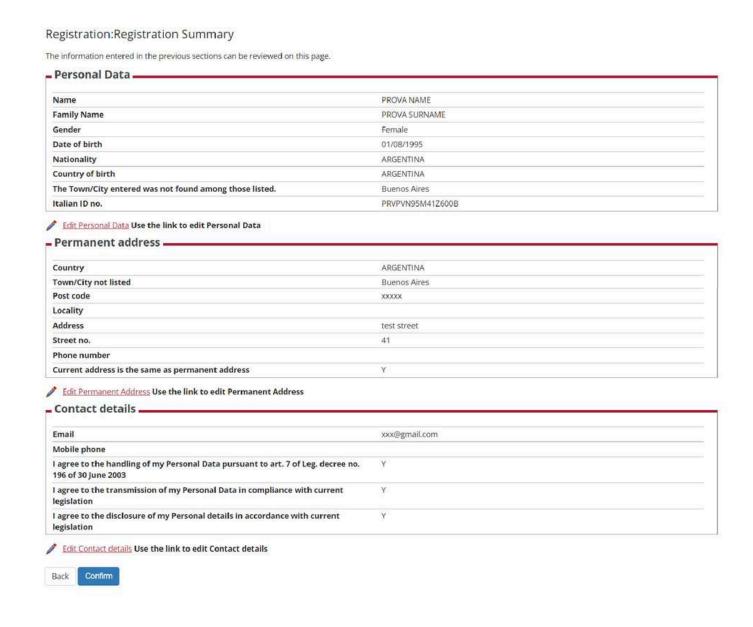

### At the end of the form, check that the entered data is correct and then confirm.