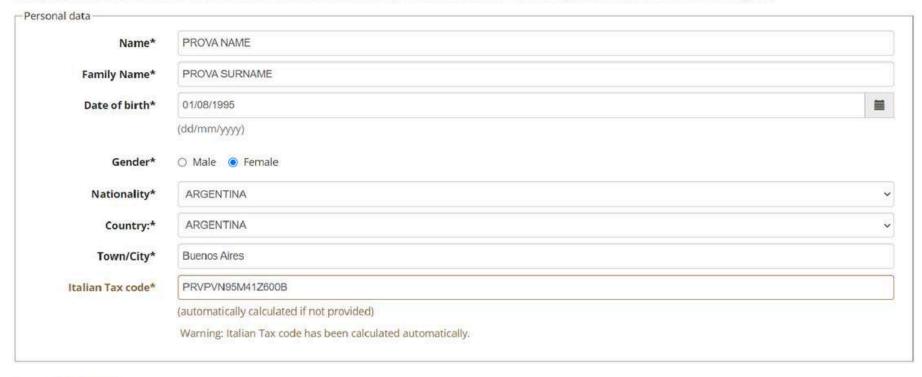

#### Registration: Personal data

The page shows the form for entering and modifying the user's personal data and place of birth.

Foreign students without Italian tax code do not need to insert the tax code. A provisional Tax code will instead be generated based on the information given.

# If you have an Italian tax code, it will be automatically calculated if not provided.