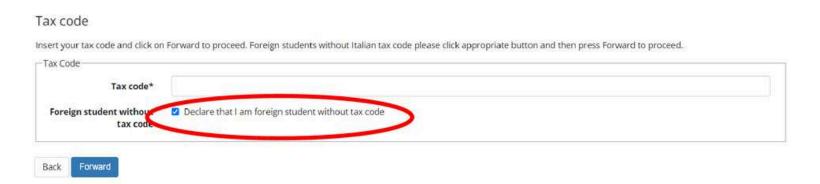

### **STEP 1: REGISTER YOUR DATA.**

### You can choose the language of the application in the top right menu.





# If you don't have an italian tax code, you can flag the relevant option.



# Then you can proceed with entering your data.

#### Registration: Personal data

The page shows the form for entering and modifying the user's personal data and place of birth.

Foreign students without Italian tax code do not need to insert the tax code. A provisional Tax code will instead be generated based on the information given.



# If you have an Italian tax code, it will be automatically calculated if not provided.

#### Registration: Personal data

The page shows the form for entering and modifying the user's personal data and place of birth.

Foreign students without Italian tax code do not need to insert the tax code. A provisional Tax code will instead be generated based on the information given.



Back Forward

# Continue entering your personal data and choose a password