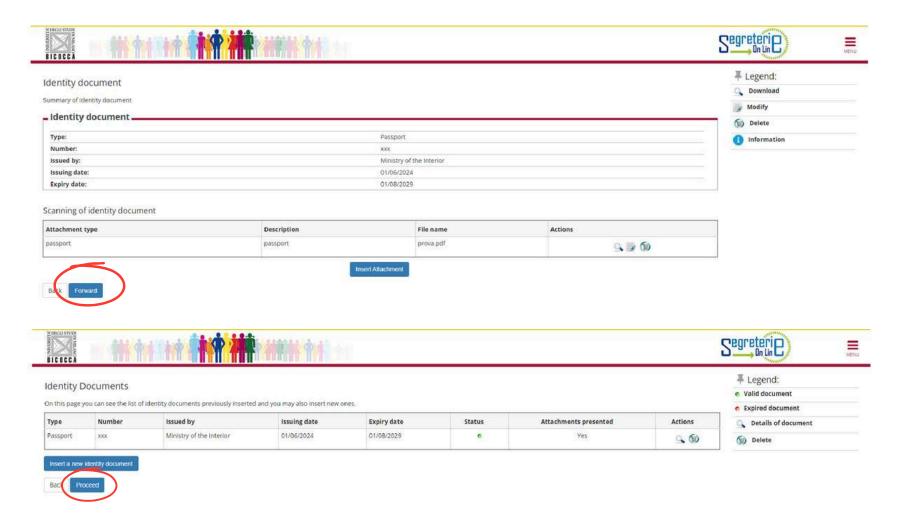

# Enter the details of your ID.

# Attach a file containing a scan of your ID (front and back).

In case of disability or SDL, upload the documents in this section.