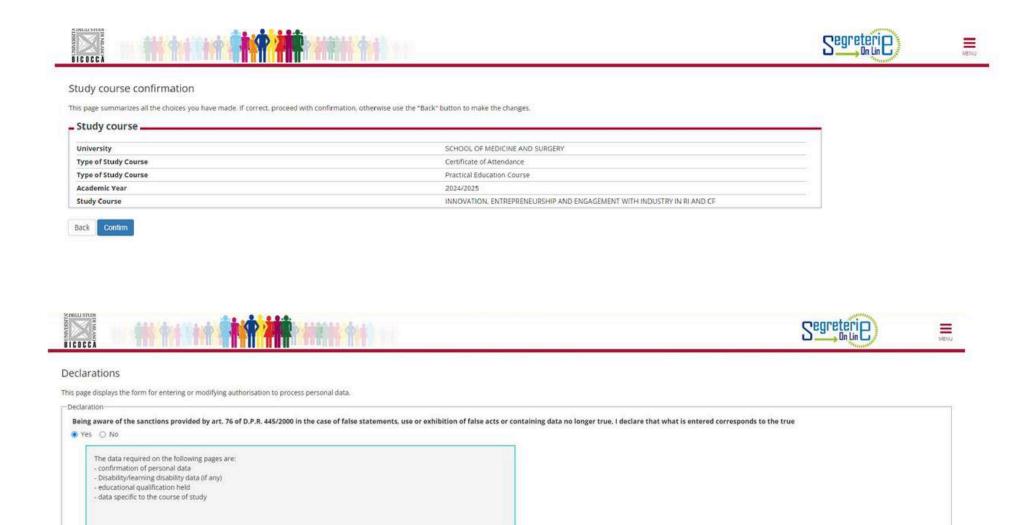

#### Enrollment: Choice of Registration Typology

Through the following pages, you will be able to enroll in the course you will be choosing

Choice of Pagistation Typelogy

Enrollment to Free Access Courses

C Elitomnement deserted scot

Back

Forward

| nrollment: Choose course level     |                                      | * Mandatory Field                                                                                                                                                                                                                                                                                                                                                                                                                                                                                                                                                                                                                                                                                                                                                                                                                                                                                                                                                                                                                                                                                                                                                                                                                                                                                                                                                                                                                                                                                                                                                                                                                                                                                                                                                                                                                                                                                                                                                                                                                                                                                                              |
|------------------------------------|--------------------------------------|--------------------------------------------------------------------------------------------------------------------------------------------------------------------------------------------------------------------------------------------------------------------------------------------------------------------------------------------------------------------------------------------------------------------------------------------------------------------------------------------------------------------------------------------------------------------------------------------------------------------------------------------------------------------------------------------------------------------------------------------------------------------------------------------------------------------------------------------------------------------------------------------------------------------------------------------------------------------------------------------------------------------------------------------------------------------------------------------------------------------------------------------------------------------------------------------------------------------------------------------------------------------------------------------------------------------------------------------------------------------------------------------------------------------------------------------------------------------------------------------------------------------------------------------------------------------------------------------------------------------------------------------------------------------------------------------------------------------------------------------------------------------------------------------------------------------------------------------------------------------------------------------------------------------------------------------------------------------------------------------------------------------------------------------------------------------------------------------------------------------------------|
| e the course level in which        | you want to be enrolled.             | TO A PRODUCTION TO A TO A CONTROL OF THE PRODUCTION OF THE PRODUCT |
| oose course level                  |                                      |                                                                                                                                                                                                                                                                                                                                                                                                                                                                                                                                                                                                                                                                                                                                                                                                                                                                                                                                                                                                                                                                                                                                                                                                                                                                                                                                                                                                                                                                                                                                                                                                                                                                                                                                                                                                                                                                                                                                                                                                                                                                                                                                |
| Post Italian university<br>reform* | O Corso di Perfezionamento a crediti |                                                                                                                                                                                                                                                                                                                                                                                                                                                                                                                                                                                                                                                                                                                                                                                                                                                                                                                                                                                                                                                                                                                                                                                                                                                                                                                                                                                                                                                                                                                                                                                                                                                                                                                                                                                                                                                                                                                                                                                                                                                                                                                                |
|                                    | O Degree Course                      |                                                                                                                                                                                                                                                                                                                                                                                                                                                                                                                                                                                                                                                                                                                                                                                                                                                                                                                                                                                                                                                                                                                                                                                                                                                                                                                                                                                                                                                                                                                                                                                                                                                                                                                                                                                                                                                                                                                                                                                                                                                                                                                                |
|                                    | O 2-year Master Degree               |                                                                                                                                                                                                                                                                                                                                                                                                                                                                                                                                                                                                                                                                                                                                                                                                                                                                                                                                                                                                                                                                                                                                                                                                                                                                                                                                                                                                                                                                                                                                                                                                                                                                                                                                                                                                                                                                                                                                                                                                                                                                                                                                |
|                                    | ○ 5-year single cycle Master Degree  |                                                                                                                                                                                                                                                                                                                                                                                                                                                                                                                                                                                                                                                                                                                                                                                                                                                                                                                                                                                                                                                                                                                                                                                                                                                                                                                                                                                                                                                                                                                                                                                                                                                                                                                                                                                                                                                                                                                                                                                                                                                                                                                                |
|                                    | O Formazione iniziale insegnanti     |                                                                                                                                                                                                                                                                                                                                                                                                                                                                                                                                                                                                                                                                                                                                                                                                                                                                                                                                                                                                                                                                                                                                                                                                                                                                                                                                                                                                                                                                                                                                                                                                                                                                                                                                                                                                                                                                                                                                                                                                                                                                                                                                |
|                                    | © 9                                  |                                                                                                                                                                                                                                                                                                                                                                                                                                                                                                                                                                                                                                                                                                                                                                                                                                                                                                                                                                                                                                                                                                                                                                                                                                                                                                                                                                                                                                                                                                                                                                                                                                                                                                                                                                                                                                                                                                                                                                                                                                                                                                                                |
|                                    | Practical Education Course           |                                                                                                                                                                                                                                                                                                                                                                                                                                                                                                                                                                                                                                                                                                                                                                                                                                                                                                                                                                                                                                                                                                                                                                                                                                                                                                                                                                                                                                                                                                                                                                                                                                                                                                                                                                                                                                                                                                                                                                                                                                                                                                                                |

# Select the course you have been admitted to.

# At the end of the form, check that the entered data is correct and then confirm.

Back Forward