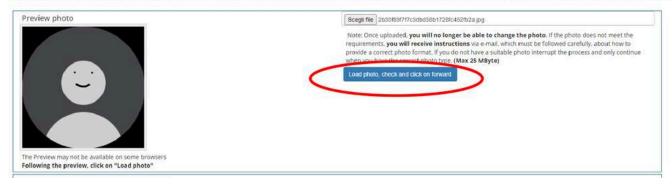

#### ID Photo

During the process personal data an electronic ID photo will be required for identification.

It is necessary to upload an ID photo (i.e. passport or driving license), in bitmap or jpeg format with a minimum resolution of 300x400 pixels.

Once uploaded, you will no longer be able to change the photo. If the photo does not meet the requirements, you will be required to submit another photo.

When you have the correct ID photo, you can continue the process.

#### Registration:Personal photo

The photo will be required for identification. It is necessary to upload an ID photo (i.e. passport or driving license), in bitmat or jpeg format with a resolution of at least 300x400 pixels.