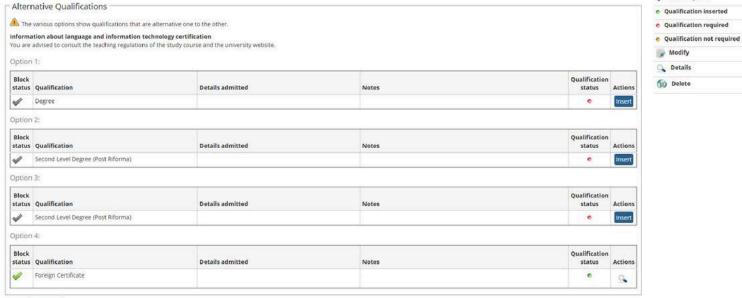

# Academic qualifications: if you have a degree not obtained in Italy, please select "Foreign certificate"