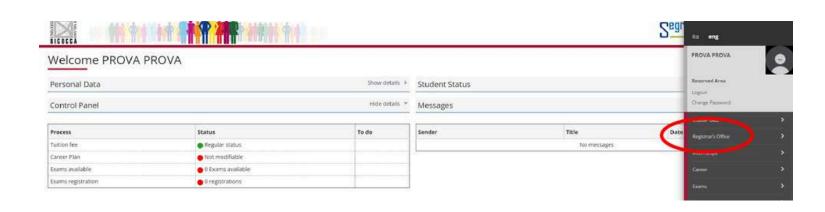

### **STEP 2: ENROLLMENT**

Once inside your personal area, you can proceed with the enrollment by following these steps.

This service was created to keep in contact with users interested in the University world. In this section you can find all the latest news and appointments and keep yourself up to date about developments in the University world.

#### **Enrollment**

Through the following pages, you will be able to enroll in the course you will be choosing