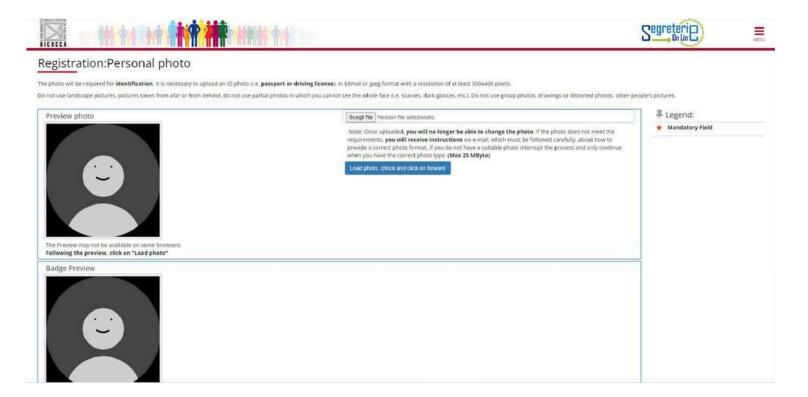

#### Registration:Personal photo

The photo will be required for identification. It is necessary to upload an ID photo (i.e. passport or driving license), in bitmat or jpeg format with a resolution of at least 300x400 pixels.

Do not use landscape pictures, pictures taken from afar or from behind, do not use partial photos in which you cannot see the whole face (i.e. scarves, dark glasses, etc.). Do not use group photos, drawings or distorted photos, other people's pictures,