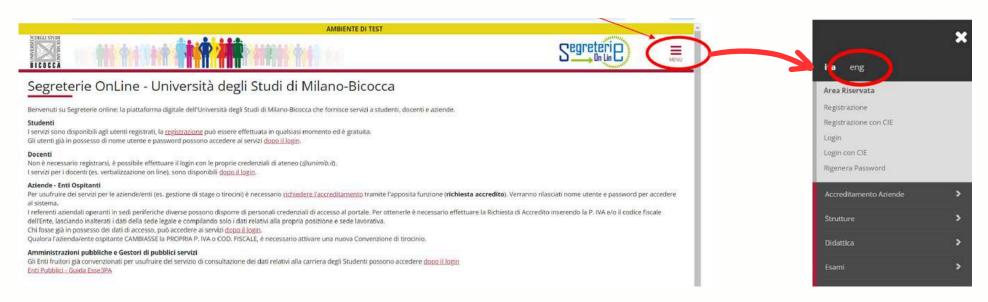

### **STEP 1: REGISTER YOUR DATA.**

### You can choose the language of the application in the top right menu.