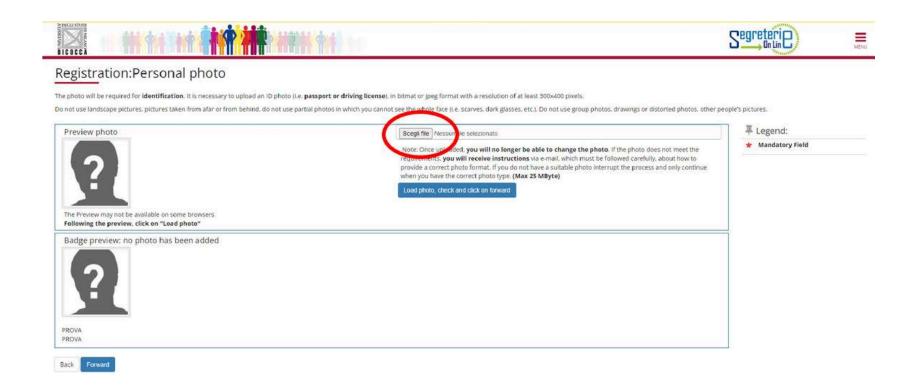

#### ID Photo

During the process personal data an electronic ID photo will be required for identification.

It is necessary to upload an ID photo (i.e. passport or driving license), in bitmap or jpeg format with a minimum resolution of 300x400 pixels.

Once uploaded, you will no longer be able to change the photo. If the photo does not meet the requirements, you will be required to submit another photo.

When you have the correct ID photo, you can continue the process.

BICOCCA

Do not use landscapes pictures, pictures taken from afar or from behind, do not use partial photos in which you cannot see the whole face (i.e. scarves, dark glasses, etc.) Do not use group photos, drawings or distorted photos, other people's pictures.

### Select a photo to upload. It will be used on your badge and for identification purposes.

An ID photo (passport or driver's license) is required, in JPEG or bitmap format, with a minimum size of 300x400 pixels.

#### Registration:Personal photo

The photo will be required for identification. It is necessary to upload an ID photo (i.e. passport or driving license), in bitmat or jpeg format with a resolution of at least 300x400 pixels.

Do not use landscape pictures, pictures taken from afar or from behind, do not use partial photos in which you cannot see the whole face (i.e. scarves, dark glasses, etc.). Do not use group photos, drawings or distorted photos, other people's pictures,