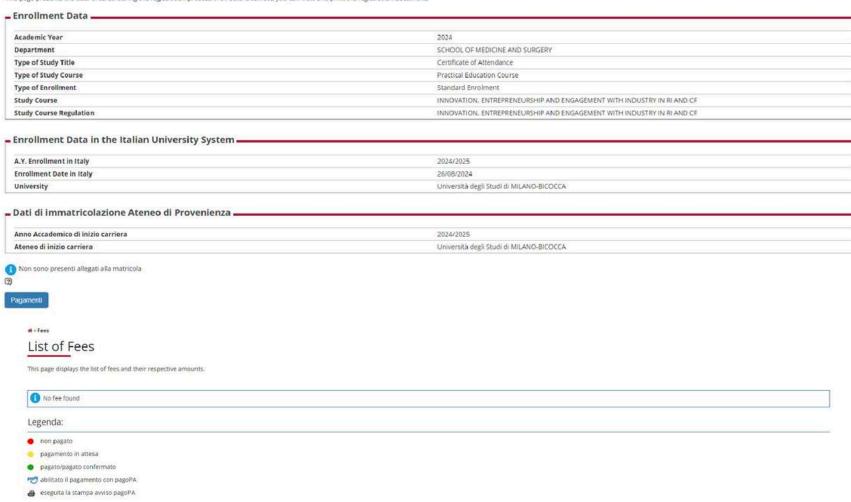

# The enrollment has been completed. There are no fees to pay.

#### Enrollment

This page presents the data entered during the registration process. If all data is correct, you can view and print the registration document,

If you want to enroll to another course, you have to repeat the enrollment process (from pag.8), but first you need to contact carriere.master@unimib.it to unblock the option of a second enrolment. The second time your personal homepage will be a bit different: from the top-right menu select Registrar's Office and then Enrollment.